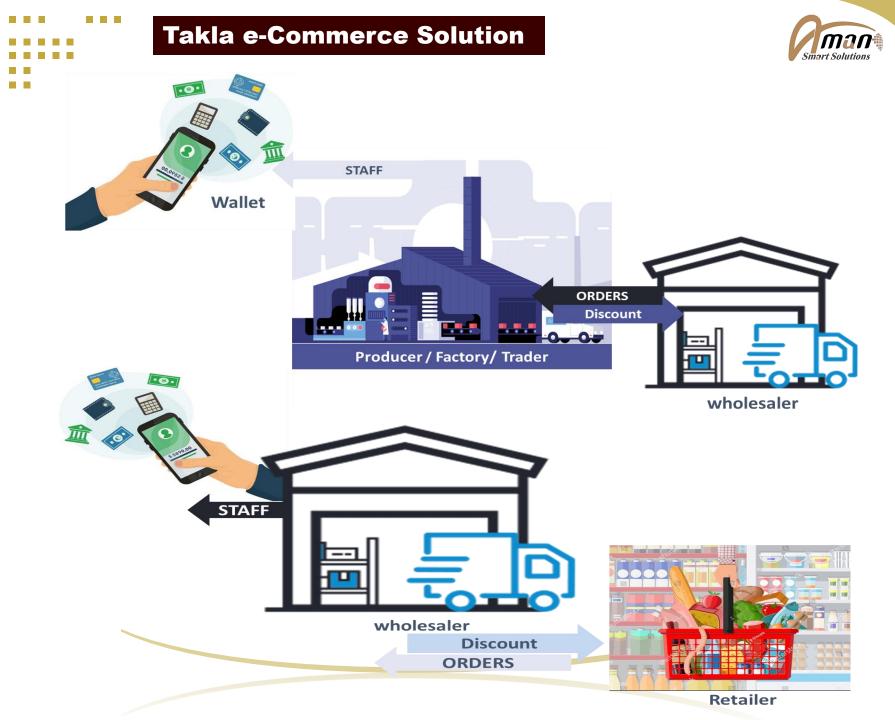

Takla is a super app e-commerce platform (*high accuracy*,

white labeling, standardized features, Customized options

- Takla has the following features
  - Product Management (Brands, Products, Manufactures, Vendors)
  - Al Inventory and Supply Chain Optimization
  - Delivery Management by type (food, Medicine, Grocery), by point to point)
  - Marketing Management (Offers, Discounts, Shipping offers, Product Offers), and Smart Customer Relationship
  - Reservations Management
  - Promotion Management (Cashback, referral, Commissions, Fees)
  - Finance Management (Wallet, Top-up, Payment and shipping Integration)