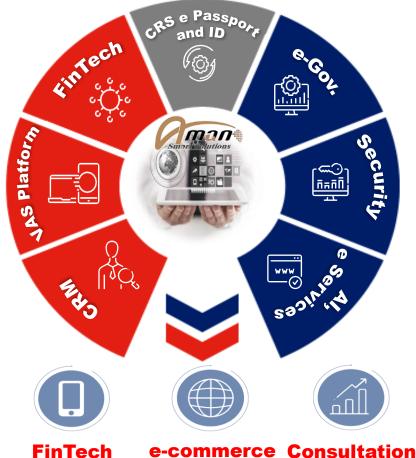

# FinTech Projects

FinTech & e-Commerce Specialized department provides (B2B, B2C) systems integration solutions for the financial and telecommunications sectors

Providing creative, stable and integrated applications covering a wide range of smart, robust and adaptable advanced solutions to meet the needs of future digital transformation and financial inclusion

# **FinTech Solutions**

#### Our Products

- Mobile Payment Solutions (Wallet, Mobile Money, Point of Sales, Biller aggregator)
- **Payment/ remittance Gateway System Operator / Provider**
- A Holistic decentralized investment Platform to invest, trade, and analyses cryptocurrencies, (*Buy/Sell individual* crypto assets, Buy pre-made portfolios, Trade features and perpetuals, Borrow, Chat rooms, Add assets, Al powered quantitative analysis for technical traders)
- e-Commerce Platform
- Retail Business and Self-service Solutions
- Healthcare Solutions

12

- **Digital Receipt and Paperless Solutions**
- **Expert team in banking systems and payment solutions** (*Provides a high level of consultations including project management, solutions design, and recommendation*)

e-commerce