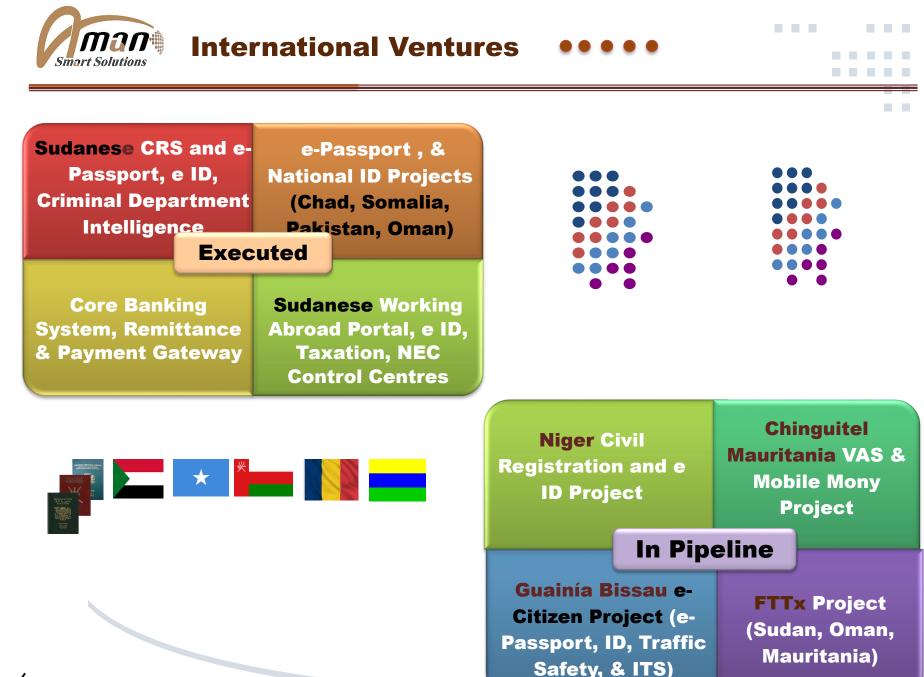

#### International Ventures

Citizen NID Traffic **Foreigner** e-Passports Management Registration Registration Management BOOT Over 30 m More than Daily **Project** citizens 6.5 million capacity of **Over** 5,000 2,000,000 **Foreigner's** More than **Over 5.5** 250 centers Registration 2.3 m million card and ID card across Vehicle issued country **Over 12** Registered million Approx. 29 produced Multimillion 1,500,000 **biometric** biometrics Driving e Entry Registration License Visa and Daily Residence 1500 mobile Traffic **ICAO** 50,000 Permit registration Standard Safety Citizein Issuance units **Techniques** Enrolled