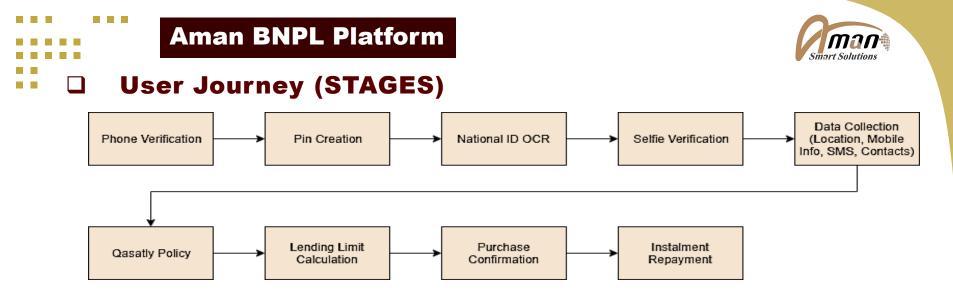

# Aman BNPL Platform

- Aman BNPL Platform is a digital lending platform for merchants to sell their products easily on instalments and serves as a payment method for buyers to easily buy products and repay the money in instalments without any lengthy legal and bank procedures
- Enabling Businesses to Provide Micro Installments and Risk Scoring for Unbanked Sector
- **Lending Pillars**

- for a customer to sign up on DC BNPL **Onboarding:** Platform, they must undergo a detailed process of identification, that includes
  - **Google Vision OCR technology that automatically reads his** national ID
  - Selfie image to match with national id photo
  - collect current location, contacts book, non-personal SMS, and mobile hardware and software information.
  - Admin can later review the data to improve accuracy and approve/decline.
  - The information is used to build an AI powered model to predict the likelihood of repayment by specific consumers and giving them specific lending limits 22

## Purchasing

- User can do a purchase by 2 methos
- Entering a voucher code received from merchant
- Confirming a payment
- request sent by merchant