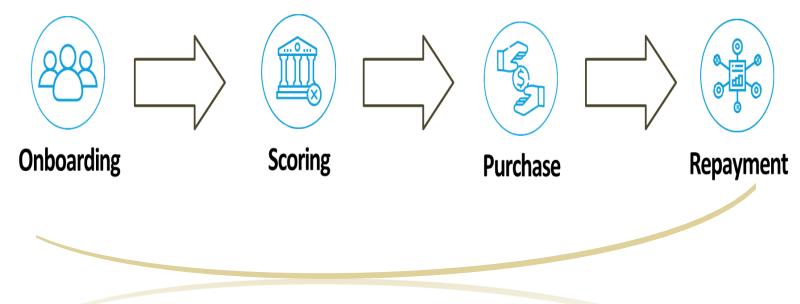

# Aman BNPL Platform

- Aman BNPL Platform is a digital lending platform for merchants to sell their products easily on instalments and serves as a payment method for buyers to easily buy products and repay the money in instalments without any lengthy legal and bank procedures
- Enabling Businesses to Provide Micro Installments and Risk Scoring for Unbanked Sector
- **Lending Pillars**

- for a customer to sign up on DC BNPL **Onboarding:** Platform, they must undergo a detailed process of identification, that includes
  - **Google Vision OCR technology that automatically reads his** national ID
  - Selfie image to match with national id photo
  - collect current location, contacts book, non-personal SMS, and mobile hardware and software information.
  - Admin can later review the data to improve accuracy and approve/decline.
  - The information is used to build an AI powered model to predict the likelihood of repayment by specific consumers and giving them specific lending limits 22

## Purchasing

- User can do a purchase by 2 methos
- Entering a voucher code received from merchant
- Confirming a payment
- request sent by merchant