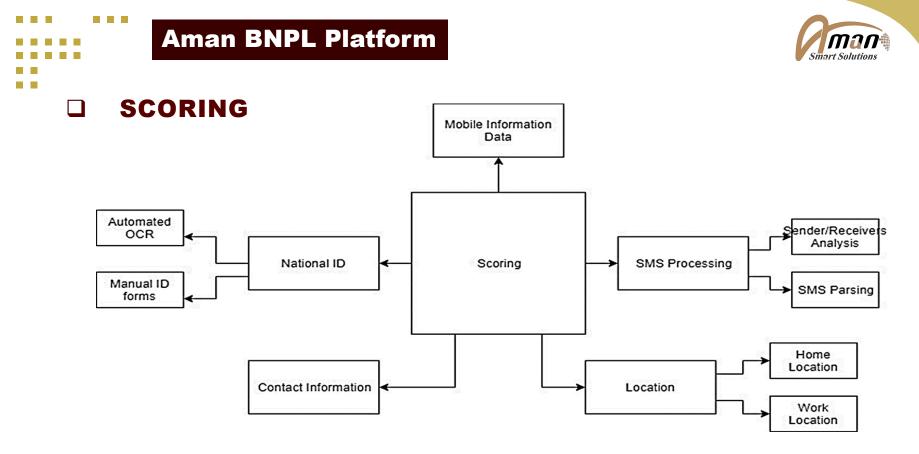

- for a customer to sign up on DC BNPL **Onboarding:** Platform, they must undergo a detailed process of identification, that includes
  - **Google Vision OCR technology that automatically reads his** national ID
  - Selfie image to match with national id photo
  - collect current location, contacts book, non-personal SMS, and mobile hardware and software information.
  - Admin can later review the data to improve accuracy and approve/decline.
  - The information is used to build an AI powered model to predict the likelihood of repayment by specific consumers and giving them specific lending limits 22