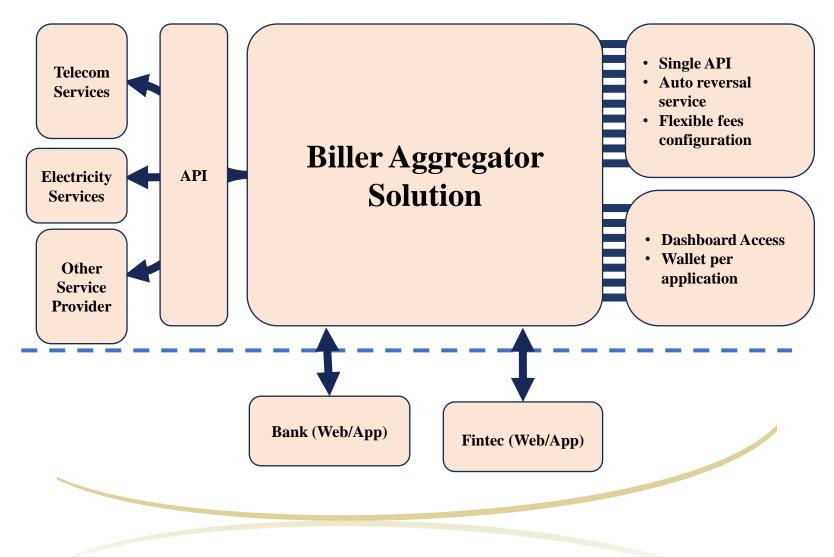

# **Biller Aggregator Overview**

**Aman Payment Gateway** 

Realtime Reporting

single settlement cycle and a single reporting view to have a Realtime dashboard, and customers payment behavior